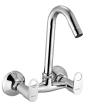

## RACER

Bib Cock

Long Body

Pillar Cock

Wall Mixer With Bend

**Angle Cock** 

2 in 1 Bib Cock | 2 in 1 Angle Cock

Con. Stop Cock 15 mm / 20 mm

Sink Cock

Swan Neck

Sink Mixer

Center Hole Basin Mixer

Washing / Nozzle Cock