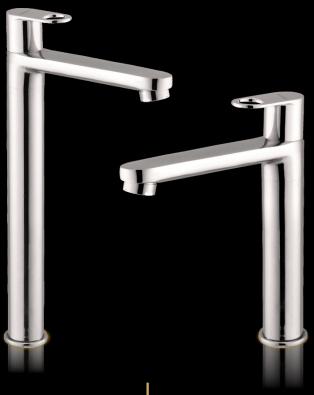

W.e.f. 1st-Jan-2023



premium bath fittings





#### CONTENT







JUPITER



02 SIYA



03



RACER





GLAMOUR





TERIM

07



MINI DELUXE 08



DELUXE

09



TALL BOY PILLAR COCK





1 🗆



#### STAR

Collection









**Bib Cock** 

**Long Body** 

Pillar Cock .







Wall Mixer With Bend

**Angle Cock** 

2 in 1 Bib Cock

2 in 1 Angle Cock



Wall Mixer 3-in-1



Con. Stop Cock 15 mm / 20 mm



Sink Cock



Swan Neck



Sink Mixer



Center Hole Basin Mixer



Washing / Nozzle Cock



#### JUPITER

Collection









Bib Cock

**Long Body** 

Pillar Cock







Wall Mixer With Bend

**Angle Cock** 

2 in 1 Bib Cock

2 in 1 Angle Cock







Sink Cock



Swan Neck



Sink Mixer



Center Hole Basin Mixer



Washing / Nozzle Cock







**Bib Cock** 

Long Body

Pillar Cock.







Wall Mixer Wit