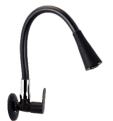

Cock



Swan Neck



Sink Mixer



Center Hole Basin Mixer



Washing / Nozzle Cock







**Bib Cock** 

Long Body

Pillar Cock.







Wall Mixer With Bend

**Angle Cock** 

2 in 1 Bib Cock

2 in 1 Angle Cock





Con. Stop Cock 15 mm / 20 mm





Sink Cock

Swan Neck







Wall Mixer 3-in-1

Sink Mixer

Center Hole Basin Mixer

Washing / Nozzle Cock



## RACER









Bib Cock

Long Body

Pillar Cock







Wall Mixer With Bend

**Angle Cock** 

2 in 1 Bib Cock | 2 in 1 Angle Cock







Con. Stop Cock 15 mm / 20 mm



Sink Cock



Swan Neck



Sink Mixer



Center Hole Basin Mixer



Washing / Nozzle Cock



# GLAMOUR



Wall Mixer With Bend



Wall Mixer 3-in-1



# GLAMOUR







Bib Cock

**Long Body** 

Pillar Cock







**Angle Cock** 

2 in 1 Bib Cock

2 in 1 Angle Cock







Sink Cock



Swan Neck



Sink Mixer



Center Hole Basin Mixer



Washing / Nozzle Cock



## TERIM





Long Body

Pillar Cock

**Bib Cock** 







# MINI DELUXE









Bib Cock

Long Body

Pillar Cock







Wall Mixer With Bend

Angle Cock

2 in 1 Bib Cock | 2 in 1 Angle Cock



Wall Mixer 3-in-1



Con. Stop Cock 15 mm / 20 mm



Sink Cock



Swan Neck



Sink Mixer



Center Hole Basin Mixer



Washing / Nozzle Cock



## DELUXE





Bib Cock

**Long Body** 

Pillar Cock







Wall Mixer With Bend

**Angle Cock** 

2 in 1 Bib Cock | 2 in 1 Angle Cock









Con. Stop Cock 15 mm / 20 mm

Sink Cock

Swan Neck







Wall Mixer 3-in-1

Sink Mixer

Center Hole Basin Mixer

Washing / Nozzle Cock



# TALL BOY PILLAR COCK





Tall Boy 12" Glamour

Tall Boy 12" Supreme

Long Pillar