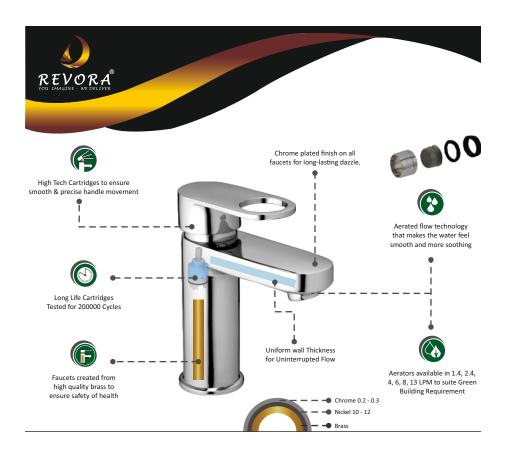

#### **FAUCETS TECHNOLOGY**

The ceramic disc fitting are manufactured using top quality materials. All the technological processed used in the production have been specially designed to ensure that the product has a smooth operations a long service life at both high and low temperatures. To improve the quality of the product. The critical components are forged to improve the quality of the product.