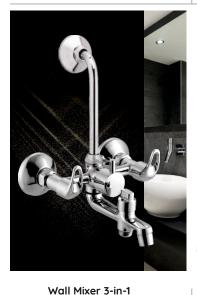

2 in 1 Angle Cock

Wall Mixer 3-in-1

Con. Stop Cock 15 mm / 20 mm

Sink Cock

Swan Neck

Sink Mixer

Center Hole Basin Mixer

Washing / Nozzle Cock

Wall Mixer 3-in-1

Sink Mixer

Center Hole Basin Mixer

Washing / Nozzle Cock