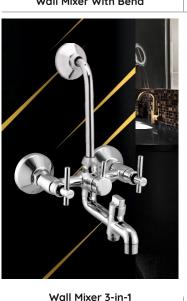

2 in 1 Angle Cock

Wall Mixer 3-in-1

Con. Stop Cock 15 mm / 20 mm

Sink Cock

Swan Neck

Sink Mixer

Center Hole Basin Mixer

Washing / Nozzle Cock