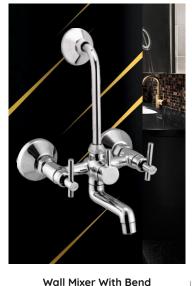

#### STAR

Collection

**Bib Cock** 

**Long Body** 

Pillar Cock .

Wall Mixer With Bend

**Angle Cock** 

2 in 1 Bib Cock