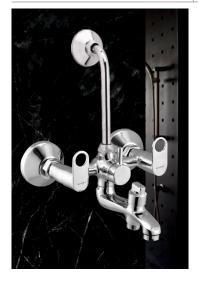

2 SIYA



03



RACER





GLAMOUR





TERIM

07



MINI DELUXE 08



DELUXE

09



TALL BOY PILLAR COCK





1 🗆



#### STAR

Collection









**Bib Cock** 

**Long Body** 

Pillar Cock .







Wall Mixer With Bend

**Angle Cock** 

2 in 1 Bib Cock

2 in 1 Angle Cock



Wall Mixer 3-in-1



Con. Stop Cock 15 mm / 20 mm



Sink Cock



Swan Neck



Sink Mixer



Center Hole Basin Mixer



Washing / Nozzle Cock



#### JUPITER

Collection









Bib Cock

**Long Body** 

Pillar Cock







Wall Mixer With Bend

**Angle Cock** 

2 in 1 Bib Cock

2 in 1 Angle Cock







Sink Cock



Swan Neck



Sink Mixer



Center Hole Basin Mixer



Washing / Nozzle Cock







**Bib Cock** 

Long Body

Pillar Cock.







Wall Mixer With Bend

**Angle Cock** 

2 in 1 Bib Cock

2 in 1 Angle Cock





Con. Stop Cock 15 mm / 20 mm





Sink Cock

Swan Neck







Wall Mixer 3-in-1

Sink Mixer

Center Hole Basin Mixer

Washing / Nozzle Cock



## RACER









Bib Cock

Long Body

Pillar Cock







Wall Mixer With Bend

**Angle Cock** 

2 in 1 Bib Cock | 2 in 1 Angle Cock







Con. Stop Cock 15 mm / 20 mm



Sink Cock



Swan Neck



Sink Mixer



Center Hole Basin Mixer



Washing / Nozzle Cock



# GLAMOUR



Wall Mixer With Bend



Wall Mixer 3-in-1



# GLAMOUR







Bib Cock

**Long Body** 

Pillar Cock







**Angle Cock** 

2 in 1 Bib Cock

2 in 1 Angle Cock







Sink Cock



Swan Neck



Sink Mixer



Center Hole Basin Mixer



Washing / Nozzle Cock



## TERIM





Long Body

Pillar Cock

**Bib Cock** 







# MINI DELUXE









Bib Cock

Long Body

Pillar Cock