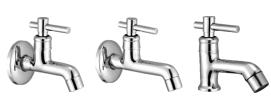

#### STAR

Collection

**Bib Cock** 

**Long Body** 

Pillar Cock .

Wall Mixer With Bend

**Angle Cock** 

2 in 1 Bib Cock