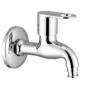

#### STAR

Collection

**Bib Cock** 

**Long Body** 

Pillar Cock .

Wall Mixer With Bend

**Angle Cock** 

2 in 1 Bib Cock

2 in 1 Angle Cock

Wall Mixer 3-in-1

Con. Stop Cock 15 mm / 20 mm

Sink Cock

Swan Neck

Sink Mixer

Center Hole Basin Mixer

Washing / Nozzle Cock